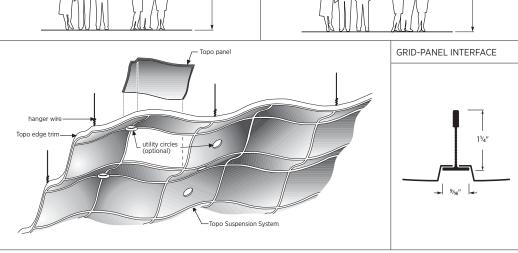

on | Topo Suspension System<br>Coordinating Colors |
|-------------------------|--------------------|-----------------------------------------------|
| Clear Translucent       | 94%                | Silver Satin                                  |
| Blue Translucent        | 78%                | Topo Blue                                     |
| Glass Green Translucent | 77%                | Clear Glass Green                             |
| White Translucent       | 26%                | Flat White                                    |
| White Opaque            | 8%                 | Flat White                                    |
| ·                       |                    | ·                                             |

### **DETAILS** SYSTEM PROFILES



**ASSEMBLY** (VIEW FROM BELOW)



## **Exposed Hanger Solutions**

For ceiling islands and other installations with exposed hanger wires, USG offers stainless steel wire and rope wire with a variety of connectors for an attractive alternative to standard 12-gauge wire. See installation guide IC453 for more information.

#### Online tools

usgdesingstudio.com usg.com/resources/onlinetools/topogeo/index.jsp

Recycled content
TOPO panels: 0% recycled content.
TOPO suspension: 50% recycled content.
TOPO trim: 25% recycled content.

**Code Approval**LEXAN infill panels meet Class A requirements for flame spread and smoke developed as defined by ASTM E1264, NFPA and IBC (UBC) as tested in accordance with ASTM E84