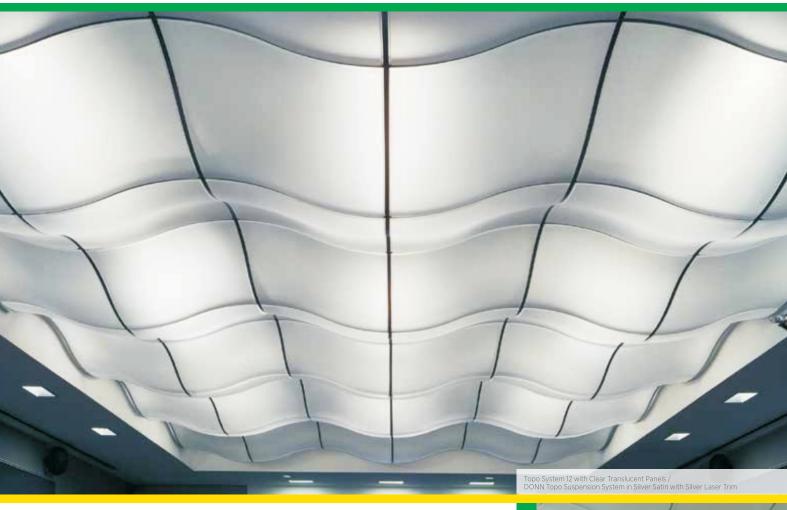

#### SYSTEM AT A GLANCE

Transform flat ceiling planes into gently rolling landscapes with pre-formed panels that install easily into the narrow-profile DONN® brand Topo suspension system.

### **FINISHES**

| Color                   | Light Transmission | Topo Suspension System<br>Coordinating Colors |
|-------------------------|--------------------|-----------------------------------------------|
| Clear Translucent       | 94%                | Silver Satin                                  |
| Blue Translucent        | 78%                | Topo Blue                                     |
| Glass Green Translucent | 77%                | Clear Glass Green                             |
| White Translucent       | 26%                | Flat White                                    |
| White Opaque            | 8%                 | Flat White                                    |
| ·                       |                    | ·                                             |