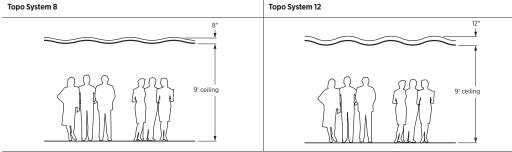

# FEATURES AND BENEFITS

- Two system depths (8" and 12") create varying ceiling topographies.
- Translucent and opaque infill panels in five colors enhance existing lighting for added visual interest.
- Optional pre-engineered utility circles accomodate additional lighting and utility access.