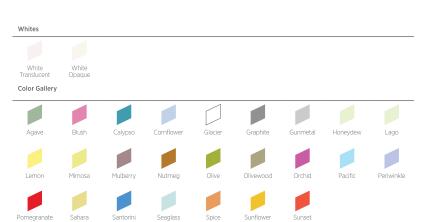

# FEATURES AND BENEFITS

- Two system depths (8" and 12") create varying ceiling topographies.
- Translucent and opaque infill panels in five colors enhance existing lighting for added visual interest.
- Optional pre-engineered utility circles accomodate additional lighting and utility access.

### **FINISHES**

| Color                   | Light Transmission | Topo Suspension System<br>Coordinating Colors |
|-------------------------|--------------------|-----------------------------------------------|
| Clear Translucent       | 94%                | Silver Satin                                  |
| Blue Translucent        | 78%                | Topo Blue                                     |
| Glass Green Translucent | 77%                | Clear Glass Green                             |
| White Translucent       | 26%                | Flat White                                    |
| White Opaque            | 8%                 | Flat White                                    |
| ·                       |                    | ·                                             |